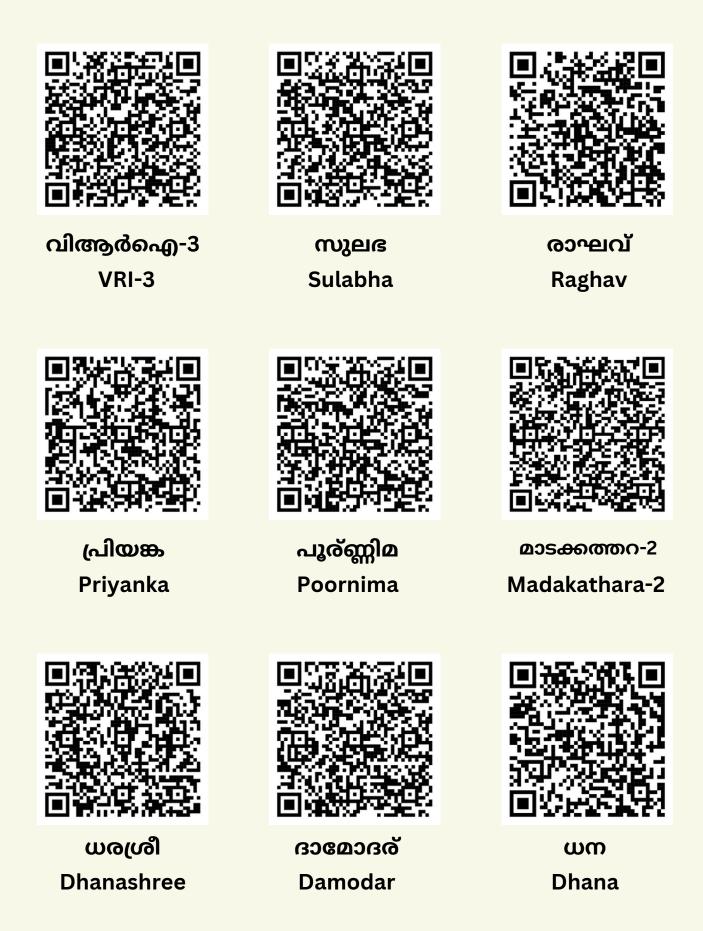

### Cashew Varieties sold at ICAR-Directorate of Cashew Research Puttur, Karnataka

ವಿ ಆರ್ ಐ -3 VRI-3

ಉಳ್ಳಾಲ-3 Ullal -3

ವೆಂಗುರ್ಲ- 7 Vengurla -7

ವೆಂಗುರ್ಲ- 4 Vengurla -4

ານ<del>ຍ</del>ູເຍ-. Ullal -1

Ullal -4

ಎನ್ ಆರ್ ಸಿ ಸಿ ಸೆಲೆಕ್ಷನ್ -2 NRCC Selection -2

ಪ್ರಿಯಾಂಕ Priyanka