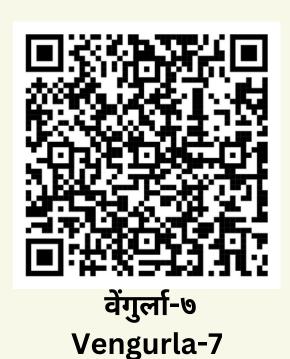

#### Cashew Varieties Sold at Regional Fruit Research Station, (Dr. BSKKV), Vengurla, Sindhudurg Dist., Maharashtra.

वेंगुर्ले-९ Vengurla-9

वेंगुर्ला-४ Vengurla-4

वेंगुर्ला-८ Vengurla-8