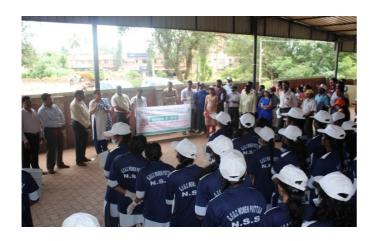

## **SWACHHTHA HI SEWA**

As part of Swachhtha Hi Sewa Programme, on 21.9.2019 (Saturday), the Staff Members of ICAR – DCR Puttur in association with the Faculty and Students of Government First Grade Women's Degree College, Puttur and City Municipal Council, Puttur undertook extensive cleanliness drive in a vast area comprising of Market Complex, City Municipal Council Office Complex, Magistrate Court Complex, Mini Vidhan Soudha and approach roads to these offices as well as Main Road of Puttur.

The progamme was inaugurated by Smt. Rupa T. Shetty, Commissioner of City Municipal Council. In her speech she appreciated the staff of DCR Puttur and the Students of the College for taking up the cleaning drive. She emphasized the need to maintaining cleanliness which plays a pivotal role in maintaining good health of the public. She also underlined the need to protect the environment from the hazardous effect of plastic wastes. Over the years, the plastic waste has caused immense damage to the environment in varying degrees. Dr. MG Nayak, Director (Acting), ICAR-DCR Puttur presided over the inaugural function. The Vice Principal of the Women College was also present during the Immediately after the inauguration, the Programme Convener Dr. TN meeting. Raviprasad guided the activities and the DCR Staff and Students numbering about 130 members attended to collecting plastic wastes, bottles and other undegradable wastes from the market complex and adjoining areas of City Municipal Council, Court and approach roads leading to these offices. The waste materials collected were transported by Municipal Council Staff in their waste collection vehicle for segregation and suitable disposal.