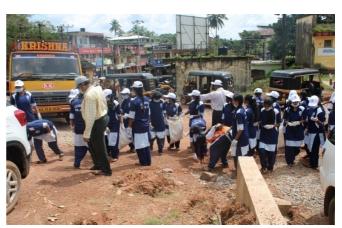

The progamme was inaugurated by Smt. Rupa T. Shetty, Commissioner of City Municipal Council. In her speech she appreciated the staff of DCR Puttur and the Students of the College for taking up the cleaning drive. She emphasized the need to maintaining cleanliness which plays a pivotal role in maintaining good health of the public. She also underlined the need to protect the environment from the hazardous effect of plastic wastes. Over the years, the plastic waste has caused immense damage to the environment in varying degrees. Dr. MG Nayak, Director (Acting), ICAR-DCR Puttur presided over the inaugural function. The Vice Principal of the Women College was also present during the Immediately after the inauguration, the Programme Convener Dr. TN meeting. Raviprasad guided the activities and the DCR Staff and Students numbering about 130 members attended to collecting plastic wastes, bottles and other undegradable wastes from the market complex and adjoining areas of City Municipal Council, Court and approach roads leading to these offices. The waste materials collected were transported by Municipal Council Staff in their waste collection vehicle for segregation and suitable disposal.

The aforesaid activity of the Staff of ICAR-DCR Puttur and students has created awareness among the public for maintaining cleanliness and the need to say good-bye to plastic bags and materials which causes damage to the ecological system.