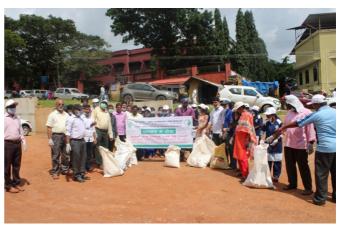

The progamme was inaugurated by Smt. Rupa T. Shetty, Commissioner of City Municipal Council. In her speech she appreciated the staff of DCR Puttur and the Students of the College for taking up the cleaning drive. She emphasized the need to maintaining cleanliness which plays a pivotal role in maintaining good health of the public. She also underlined the need to protect the environment from the hazardous effect of plastic wastes. Over the years, the plastic waste has caused immense damage to the environment in varying degrees. Dr. MG Nayak, Director (Acting), ICAR-DCR Puttur presided over the inaugural function. The Vice Principal of the Women College was also present during the Immediately after the inauguration, the Programme Convener Dr. TN meeting. Raviprasad guided the activities and the DCR Staff and Students numbering about 130 members attended to collecting plastic wastes, bottles and other undegradable wastes from the market complex and adjoining areas of City Municipal Council, Court and approach roads leading to these offices. The waste materials collected were transported by Municipal Council Staff in their waste collection vehicle for segregation and suitable disposal.

The aforesaid activity of the Staff of ICAR-DCR Puttur and students has created awareness among the public for maintaining cleanliness and the need to say good-bye to plastic bags and materials which causes damage to the ecological system.