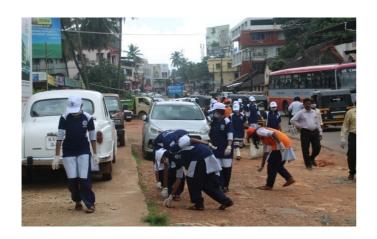

## **SWACHHTHA HI SEWA**

As part of Swachhtha Hi Sewa Programme, on 21.9.2019 (Saturday), the Staff Members of ICAR – DCR Puttur in association with the Faculty and Students of Government First Grade Women's Degree College, Puttur and City Municipal Council, Puttur undertook extensive cleanliness drive in a vast area comprising of Market Complex, City Municipal Council Office Complex, Magistrate Court Complex, Mini Vidhan Soudha and approach roads to these offices as well as Main Road of Puttur.

The progamme was inaugurated by Smt. Rupa T. Shetty, Commissioner of City Municipal Council. In her speech she appreciated the staff of DCR Puttur and the Students of the College for taking up the cleaning drive. She emphasized the need to maintaining cleanliness which plays a pivotal role in maintaining good health of the public. She also underlined the need to protect the environment from the hazardous effect of plastic wastes. Over the years, the plastic waste has caused immense damage to the environment in varying degrees. Dr. MG Nayak, Director (Acting), ICAR-DCR Puttur presided over the inaugural function. The Vice Principal of the Women College was also present during the Immediately after the inauguration, the Programme Convener Dr. TN meeting. Raviprasad guided the activities and the DCR Staff and Students numbering about 130 members attended to collecting plastic wastes, bottles and other undegradable wastes from the market complex and adjoining areas of City Municipal Council, Court and approach roads leading to these offices. The waste materials collected were transported by Municipal Council Staff in their waste collection vehicle for segregation and suitable disposal.