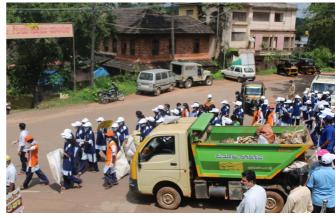

The progamme was inaugurated by Smt. Rupa T. Shetty, Commissioner of City Municipal Council. In her speech she appreciated the staff of DCR Puttur and the Students of the College for taking up the cleaning drive. She emphasized the need to maintaining cleanliness which plays a pivotal role in maintaining good health of the public. She also underlined the need to protect the environment from the hazardous effect of plastic wastes. Over the years, the plastic waste has caused immense damage to the environment in varying degrees. Dr. MG Nayak, Director (Acting), ICAR-DCR Puttur presided over the inaugural function. The Vice Principal of the Women College was also present during the Immediately after the inauguration, the Programme Convener Dr. TN meeting. Raviprasad guided the activities and the DCR Staff and Students numbering about 130 members attended to collecting plastic wastes, bottles and other undegradable wastes from the market complex and adjoining areas of City Municipal Council, Court and approach roads leading to these offices. The waste materials collected were transported by Municipal Council Staff in their waste collection vehicle for segregation and suitable disposal.