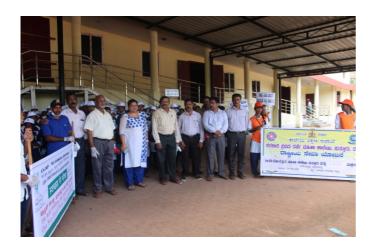

## **SWACHHTHA HI SEWA**

As part of Swachhtha Hi Sewa Programme, on 21.9.2019 (Saturday), the Staff Members of ICAR – DCR Puttur in association with the Faculty and Students of Government First Grade Women's Degree College, Puttur and City Municipal Council, Puttur undertook extensive cleanliness drive in a vast area comprising of Market Complex, City Municipal Council Office Complex, Magistrate Court Complex, Mini Vidhan Soudha and approach roads to these offices as well as Main Road of Puttur.

The progamme was inaugurated by Smt. Rupa T. Shetty, Commissioner of City Municipal Council. In her speech she appreciated the staff of DCR Puttur and the Students of the College for taking up the cleaning drive. She emphasized the need to maintaining cleanliness which plays a pivotal role in maintaining good health of the public. She also underlined the need to protect the environment from the hazardous effect of plastic wastes. Over the years, the plastic waste has caused immense damage to the environment in varying degrees. Dr. MG Nayak, Director (Acting), ICAR-DCR Puttur presided over the inaugural function. The Vice Principal of the Women College was also present during the Immediately after the inauguration, the Programme Convener Dr. TN meeting. Raviprasad guided the activities and the DCR Staff and Students numbering about 130 members attended to collecting plastic wastes, bottles and other undegradable wastes from the market complex and adjoining areas of City Municipal Council, Court and approach roads leading to these offices. The waste materials collected were transported by Municipal Council Staff in their waste collection vehicle for segregation and suitable disposal.